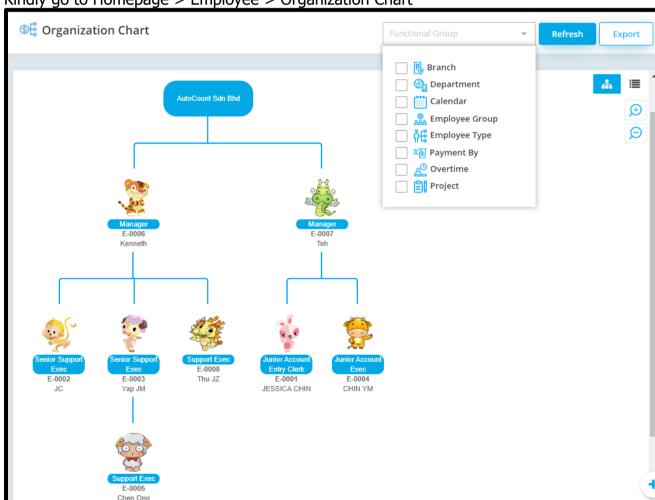

## **NEW FEATURE**

1. (EMPLOYEE) Organization Chart

Below is the feature in organization chart:

- ✓ Able to view the organization chart in tree view and list view
- ✓ Can direct drag and drop the employee from 1 functional group to another functional group
- ✓ May direct click and edit employee profile
- ✓ Total 8 functional group for user to choose for grouping view
- ✓ Support up to maximum 3 level

Kindly go to Homepage > Employee > Organization Chart