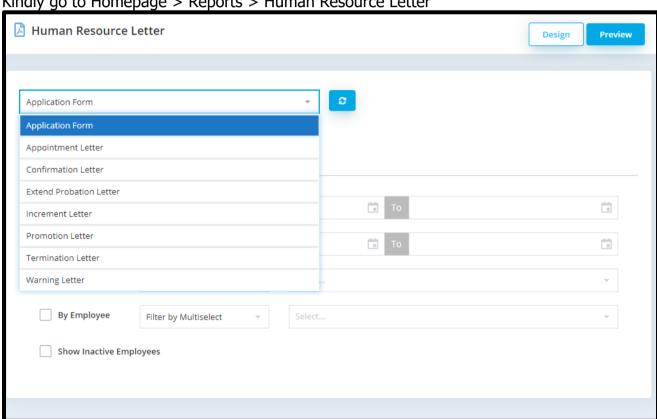

### 2. (REPORTS) Human Resource Letter

Below is the new report available:

- ✓ Application Form
- ✓ Appointment Letter
- ✓ Confirmation Letter
- ✓ Extend Probation Letter
- ✓ Increment Letter
- ✓ Promotion Letter
- ✓ Termination Letter
- ✓ Warning Letter

Kindly go to Homepage > Reports > Human Resource Letter