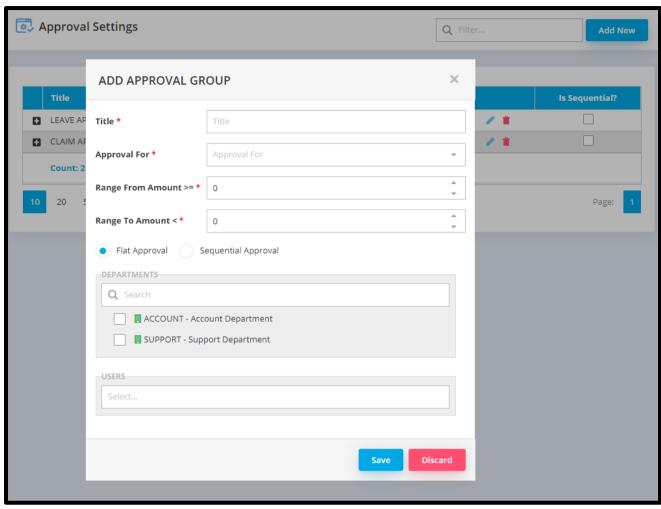

#### 3. (E-LEAVE/E-CLAIM) Sequential Approval

A new approval setting in the system. After the setting is ticked, leave/claim request will be send to approver based on the sequential setting.

Kindly go to Homepage > User Setting > Approval Setting