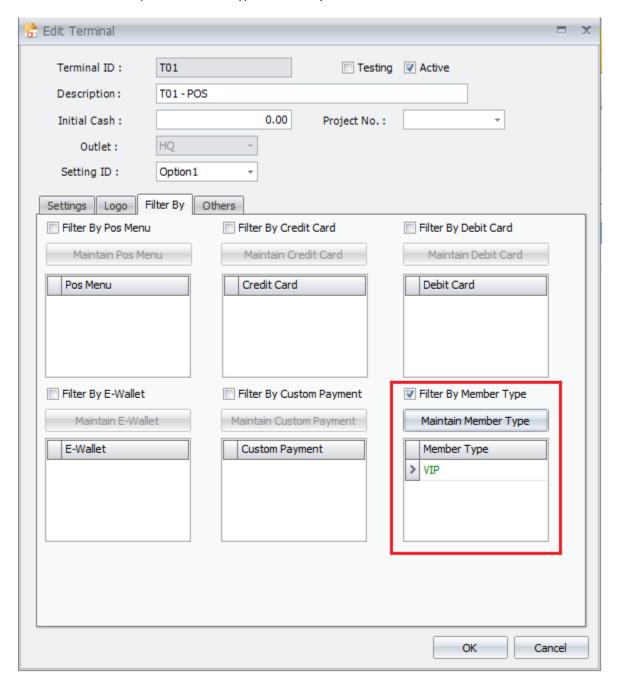

### **Enhancement:**

| ID    | Description                                        |
|-------|----------------------------------------------------|
| 10546 | Add filter by member type at terminal maintenance. |

### ID: 10546 Add filter by member type at terminal maintenance.

User can now filter special member type that's only available on certain outlets.