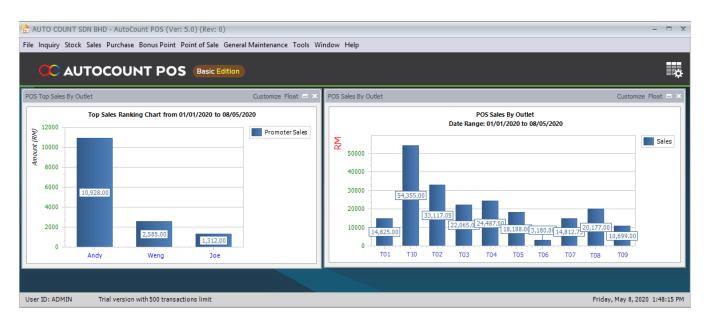

# ID: 3797 Added POS Widget in Back-end

POS Widget is now available at Back-end. You can add this function to Back-end Main screen from *Widget Settings > Add > POS Sales By Outlet / POS Top Sales By Outlet*.