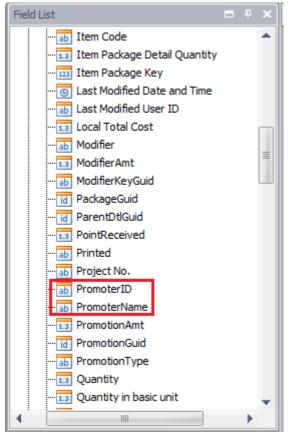

### Enhancement:

| ID   | Description                                                                     |
|------|---------------------------------------------------------------------------------|
| 5641 | Add detail promoter ID and promoter name at POS Outstanding Sales Order Report. |
| 5704 | Include F.O.C quantity option in Multi-Dimensional POS Analysis Report.         |
| 5729 | Support change code function for POS User ID.                                   |

## ID: 5461 Add detail promoter ID and promoter name at POS Outstanding SO Report.

POS Outstanding SO Report now support promoter ID and promoter name in its detail level.

To view your report, go to *POS* > *Sales Report* > *POS Outstanding Sales Order Report*.