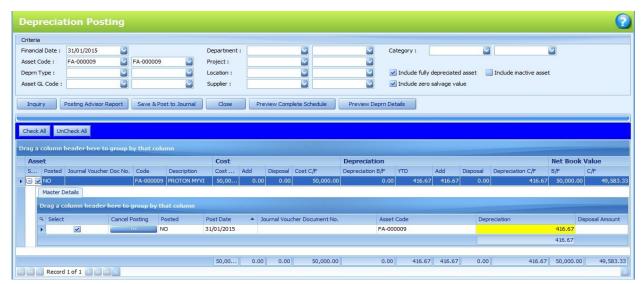

**Depreciation posting**: This part of the program is for user to post in the depreciation into the P & L account provided you have selected either monthly or yearly posting. At point of posting user can still amend the depreciation figure before Save and Post to Journal.

### Go to Asset Register→Depreciation Posting

**Posting Advisor Report:** User can view the Posting Advisor Report to check whether the posting is correct before clicking on the Save & Post to Journal button. This will automatically post the depreciation value to the Autocount Accounting Sytem.